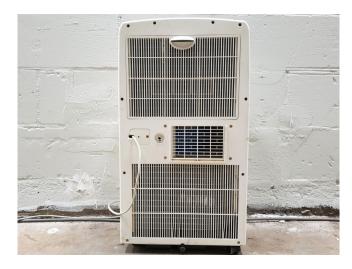

#### **Used Midea MPK-10CEN2**

Used Midea MPK-10CEN2 mobile air conditioner on Freon. With suction and blow-out hose. Niet voor verkoop binnen de Benelux.

\*Why choose for HOSBV? Were not only the largest used refrigeration specialist in Europe, but also, we deliver all equipment including an extensive test, warranty and industrial cleaning. \*Optional we can also arrange the logistics.