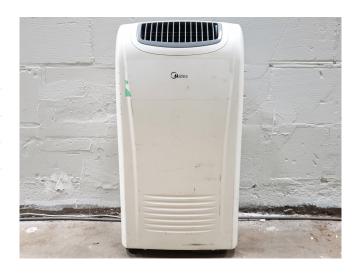

#### **Used Midea MPK-10CEN2**

Used Midea MPK-10CEN2 mobile air conditioner on Freon. With suction and blow-out hose. Niet voor verkoop binnen de Benelux.

\*Why choose for HOSBV? Were not only the largest used refrigeration specialist in Europe, but also, we deliver all equipment including an extensive test, warranty and industrial cleaning. \*Optional we can also arrange the logistics.